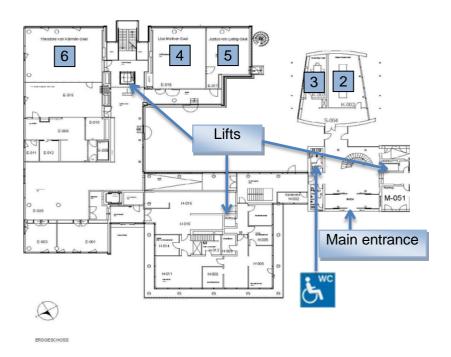

## DFG main office entrance: Kennedyallee 40, Bonn

The building has 6 conference rooms:

| Norbert Elias-Saal      | > 1st floor / lift beside main stairs | 1 |
|-------------------------|---------------------------------------|---|
| Ernst Mayr-Saal         | > Ground floor                        | 2 |
| Rahel Hirsch-Saal       | > Ground floor                        | 3 |
| Lise Meitner-Saal       | > Ground floor                        | 4 |
| Justus v. Liebig-Saal   | > Ground floor                        | 5 |
| Theodore v. Kàrmàn-Saal | > Ground floor                        | 6 |

There are lifts giving unimpeded access to smaller meeting rooms.

There are several accessible toilets

- ► To the left of the main stairs on the ground floor
- ▶ On the 1st floor of the high-rise building / can be reached by lift beside main stairs
- ► In the foyer of the "Wissenschaftszentrum" beside the lifts in Tower A; key available at the reception desk

### Ground floor: