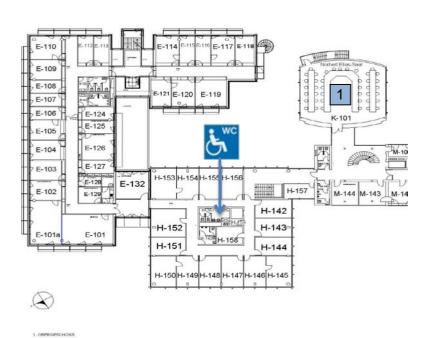

## DFG main office entrance: Kennedyallee 40, Bonn

The building has 6 conference rooms:

| Norbert Elias-Saal      | > 1st floor / lift beside main stairs | 1 |
|-------------------------|---------------------------------------|---|
| Ernst Mayr-Saal         | > Ground floor                        | 2 |
| Rahel Hirsch-Saal       | > Ground floor                        | 3 |
| Lise Meitner-Saal       | > Ground floor                        | 4 |
| Justus v. Liebig-Saal   | > Ground floor                        | 5 |
| Theodore v. Kàrmàn-Saal | > Ground floor                        | 6 |

There are lifts giving unimpeded access to smaller meeting rooms.

There are several accessible toilets

- ► To the left of the main stairs on the ground floor
- ▶ On the 1st floor of the high-rise building / can be reached by lift beside main stairs
- ► In the foyer of the "Wissenschaftszentrum" beside the lifts in Tower A; key available at the reception desk

#### 1st floor