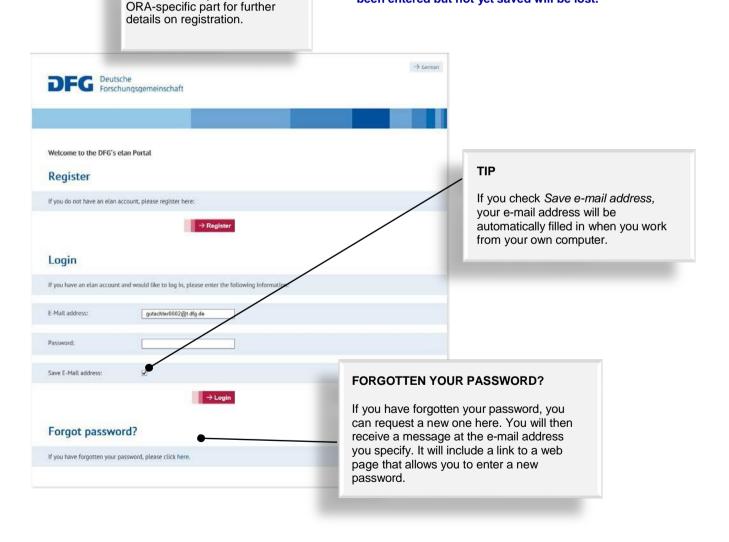

# **Registration / Login**

#### **BEFORE BEGINNING ...**

Please make sure that participating applicants, spokespersons and (individual) project leaders are registered in elan (elan.dfg.de).

This does not apply to others involved in the proposal, such as cooperation partners, etc.

Please generally allow one working day to process your request for access. You will be notified by e-mail once your account is activated.

Please see Step 8 in the

#### YOU WILL NEED ...

an internet connection and a browser (e.g. Internet Explorer, Firefox) with JavaScript enabled.

#### **PLEASE NOTE**

After five failed attempts to log in, **you will be blocked from accessing the service for 30 minutes.** After that time you will be able to log in again.

For security reasons and to prevent system overload, your online session will expire one hour after your last entry. In this case, data that have been entered but not yet saved will be lost.