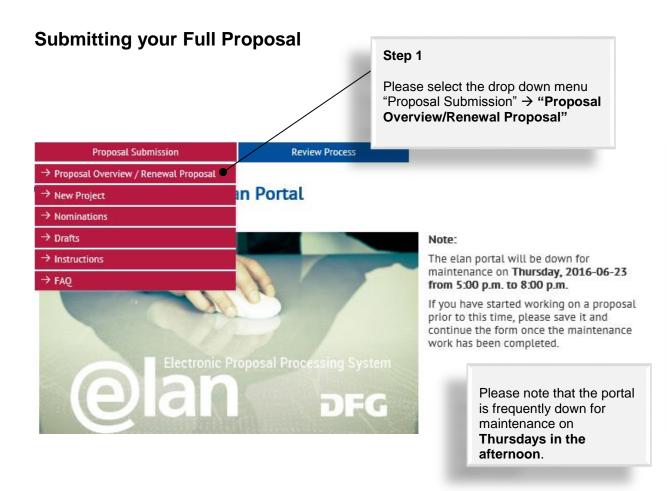

| Proposal Submission                            | Review Process                            |                              |                          |
|------------------------------------------------|-------------------------------------------|------------------------------|--------------------------|
| ightarrow Proposal Overview / Renewal Proposal |                                           |                              |                          |
| → New Project                                  |                                           |                              |                          |
| → Nominations                                  |                                           |                              |                          |
| I → Drafts                                     | to the DFG are considered drafts. Your dr | afts are listed here. To con | tinue completing a form, |
| $\rightarrow$ Instructions                     | ed by e-mail before a draft is deleted.   |                              |                          |
| $\rightarrow$ FAO                              | ieu by e-mait before a drait is deteted.  |                              |                          |