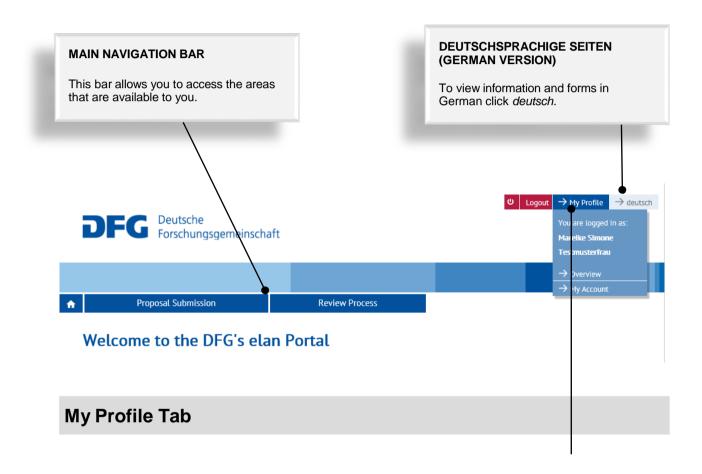

# elan Homepage

The navigation bar on the elan homepage lists the functions that are available to you.

The homepage also contains information about upcoming maintenance, feature updates as well as future plans.

#### **CHANGE PERSONAL DATA / ADDRESSES**

Select Overview to review/edit your personal data and addresses.

**NOTE:** Please review your information to ensure accuracy **before submitting new proposals via elan.** Please allow one working day for your data to be processed and displayed.

#### CHANGE E-MAIL-ADDRESS / PASSWORD

Select My Account to review/edit your information.

**NOTE:** Your user name is the e-mail address which the DFG will use to communicate with you. If this address changes, please update your contact information as soon as possible.