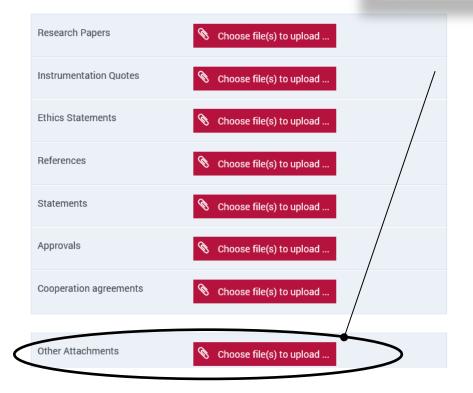

#### ADDING ATTACHMENTS

At the end of the form you can add attachments, such as a description of the research project, CV, and a list of Conflicts of Interest.

#### **PLEASE NOTE**

All documents must be in PDF format and security settings must allow texts to be read, copied and printed.

- Please try to keep file sizes to a minimum and do not use the following characters in the file name: \/:\*? " <> |, & { }.
- You cannot attach files larger than 10 MB.